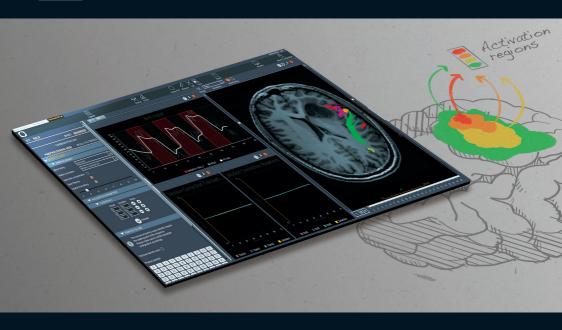

# FUNCTIONAL OLEA SPHERE MR APPLICATION

SEAMLESS & INTUITIVE BRAIN MAPPING TO ASSESS CRITICAL AREAS AND IMPROVE SURGICAL PLANNING

MRI

**MULTIVENDOR** 

### FULLY INTEGRATED IN THE CLINICAL WORKFLOW

- Compatibility with neuronavigation systems
  - User-friendly interface
- Simultaneous display of fibers and activation zones as well as zones of interest

### ASSESSMENT OF THE WHOLE REGION OF INTEREST

- Focus on specific regions to assess brain integrity
  - Highlight the potential results such as: motion detection, laterality index and BOLD signal