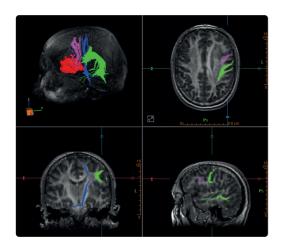

## TENSOR IMAGING

- Tractography based either on the FACT model or the HARDI model (research only)
- Computation of diffusion-derived maps

| KEY FEATURES                            | FMRI     | DTI      |
|-----------------------------------------|----------|----------|
| 3D visualization                        | <b>~</b> | <b>~</b> |
| Laterality index                        | ✓        |          |
| Automated co-registration               | ~        | ~        |
| Motion correction                       | ✓        | ~        |
| Advanced pre-processing                 | ✓        |          |
| Compatible with neuronavigation systems | <b>~</b> | ~        |
| Advanced DTI (HARDI) (research only)    |          | ~        |
| Bonferroni correction                   | ✓        |          |
| <ul> <li>Multivendor</li> </ul>         | <b>✓</b> | <b>✓</b> |