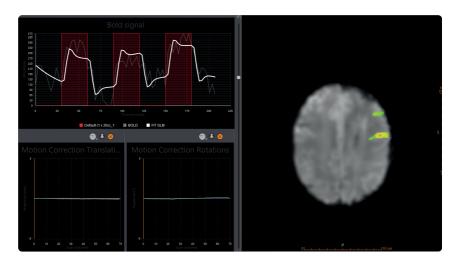

### ASSESSMENT OF THE WHOLE REGION OF INTEREST

- Focus on specific regions to assess brain integrity
  - Highlight the potential results such as: motion detection, laterality index and BOLD signal