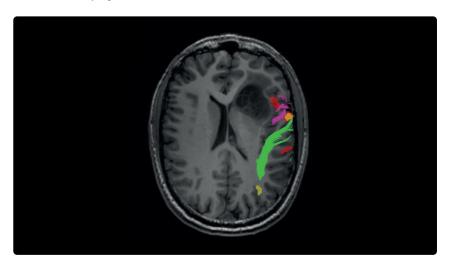

## TENSOR IMAGING

- Tractography based either on the FACT model or the HARDI model (research only)
- Computation of diffusion-derived maps

| KEY FEATURES                            | FMRI     | DTI      |
|-----------------------------------------|----------|----------|
| 3D visualization                        | <b>~</b> | <b>~</b> |
| Laterality index                        | ✓        |          |
| Automated co-registration               | ~        | ~        |
| Motion correction                       | ✓        | ~        |
| Advanced pre-processing                 | ✓        |          |
| Compatible with neuronavigation systems | <b>~</b> | ~        |
| Advanced DTI (HARDI) (research only)    |          | ~        |
| Bonferroni correction                   | ✓        |          |
| <ul> <li>Multivendor</li> </ul>         | <b>✓</b> | <b>✓</b> |