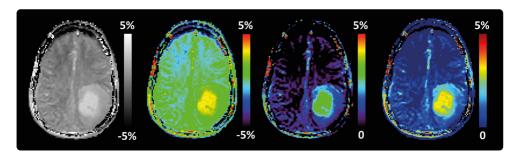

## QUICK ACCESS TO THE DIFFERENT AMIDE PROTON TRANSFER WEIGHTED (APTW) MAPS

- Personalized display of APTw maps
- APTw maps computed in different shift frequency range with or without fluid suppression

#### ADVANCED ANALYSIS

 Co-registration of structural maps to extract precise key results from VOI and ROI

Fusion of APTw and morphological maps

# ADAPTATIVE DISPLAY OF MAPS FOR A PERSONALIZED ANALYSIS

- Spatial denoising
- B0/B1 correction
- B0/rB1 maps computed in a few seconds

#### KFY FFATURES

- Computed B0 map (with WASAB1 or Z-Spectra or external map)
- Computed rB1 map (with WASAB1)
- B0/B1 correction
- Spatial denoising
- APTw computation at different shift frequency range
- Co-registration with morphological maps
- PCA denoising (next version)
- Motion correction (next version)