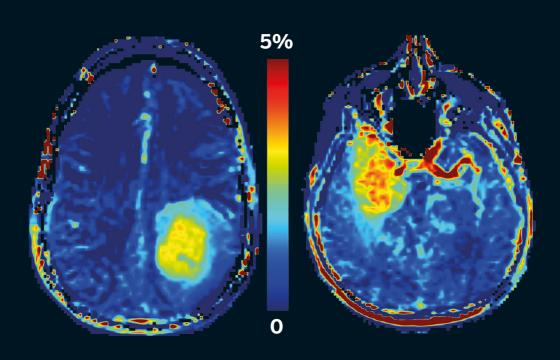

## QUICK ACCESS TO THE DIFFERENT AMIDE PROTON TRANSFER WEIGHTED (APTW) MAPS

- Personalized display of APTw maps
- APTw maps computed in different shift frequency range with or without fluid suppression

# ADAPTATIVE DISPLAY OF MAPS FOR A PERSONALIZED ANALYSIS

- Spatial denoising
- B0/B1 correction
- B0/rB1 maps computed in a few seconds

#### ADAPTATIVE DISPLAY OF MAPS FOR A PERSONALIZED ANALYSIS

- Different colormaps and windowing available
- Highlighting of potentially abnormal areas

#### KFY FFATURES

- Computed B0 map (with WASAB1 or Z-Spectra or external map)
- Computed rB1 map (with WASAB1)
- B0/B1 correction
- Spatial denoising
- APTw computation at different shift frequency range
- Co-registration with morphological maps
- PCA denoising (next version)
- Motion correction (next version)