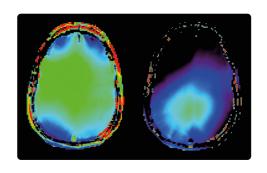

#### ADAPTATIVE DISPLAY OF MAPS FOR A PERSONALIZED ANALYSIS

- Different colormaps and windowing available
- Highlighting of potentially abnormal areas