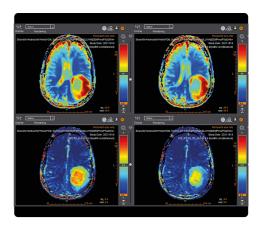

#### ADVANCED ANALYSIS

 Co-registration of structural maps to extract precise key results from VOI and ROI

Fusion of APTw and morphological maps