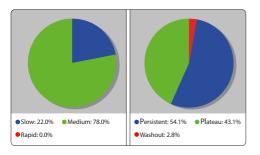

# AUTOMATIC ANALYSIS OF KINETIC ENHANCEMENT CURVES

- Enhancement
- Wash-in / Wash-out

#### MULTI-PARAMETRIC INTERFACE

- Automatic computation of multi-parametric perfusion T1 maps
- Display of kinetic curves