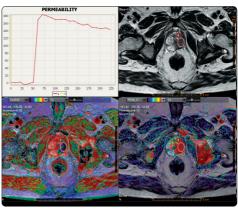

# AUTOMATIC ANALYSIS OF KINETIC ENHANCEMENT CURVES

- Enhancement
- Wash-in / Wash-out

#### MULTI-PARAMETRIC INTERFACE

- Automatic computation of multi-parametric perfusion T1 maps
- Display of kinetic curves

#### GUIDED & STANDARDIZED REPORT

 Based on the latest versions of the international BI- RADS® and PI-RADS® classifications