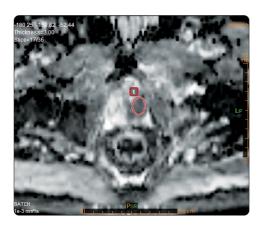

### MSK CARTILAGE

 Automatic computation of T2 map to highlight zones of interest