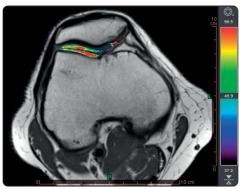

### MSK CARTILAGE

 Automatic computation of T2 map to highlight zones of interest