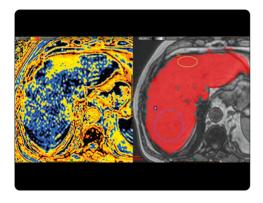

# BODY



OPTIMIZED SOLUTIONS
TO COPE WITH THE COMPLEXITIES
OF MEDICAL IMAGING

MRI







**MULTIVENDOR** 









Breast



Pelvis



Rectum



#### ADC AND DIFFUSION MAPPING

 Automatic computation of ADC map and synthetic-b maps



# AUTOMATIC ANALYSIS OF KINETIC ENHANCEMENT CURVES

- Enhancement
- Wash-in / Wash-out



#### MULTI-PARAMETRIC INTERFACE

- Automatic computation of multi-parametric perfusion T1 maps
- Display of kinetic curves



#### GUIDED & STANDARDIZED REPORT

 Based on the latest versions of the international BI- RADS® and PI-RADS® classifications



#### METABOLIC DISORDER

- Fat fraction quantification
- Iron quantification



### MSK CARTILAGE

 Automatic computation of T2 map to highlight zones of interest



### OPTIONAL RESEARCH MODULE

### **TEXTURE**

 Calculation of more than 100 texture parameters for all modalities (MRI, CT-scan, PET)



#### OLEA MEDICAL®

Our ambition is to innovate and push the boundaries of medical imaging to help preserve life.

Olea Medical® offers an advanced solution for the post-processing of MRI and CT images. Olea Sphere® v3.0 allows the visualization. processing and analysis of medical images. Our solution assists practitioners in their analysis of numerous conditions by providing instantaneous multi-parametric maps to deliver quantitative and qualitative data.

Today, our technology is used by hundreds of reference sites around the world in both clinical and research use.